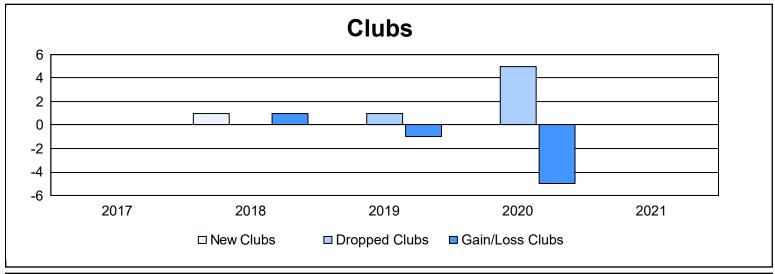

District 333 D

As of June 2021 Cumulative

| Year      | New<br>Clubs | Dropped<br>Clubs | Gain/<br>Loss<br>Clubs | New<br>Members | Charter<br>Members | Reinstate<br>Members | Transfer<br>Members | Total<br>Member<br>Added | Total<br>Members<br>Dropped | Gain/<br>Loss<br>Members |
|-----------|--------------|------------------|------------------------|----------------|--------------------|----------------------|---------------------|--------------------------|-----------------------------|--------------------------|
| 2016-2017 | 0            | 0                | 0                      | 197            | 0                  | 1                    | 0                   | 198                      | 311                         | -113                     |
| 2017-2018 | 1            | 0                | 1                      | 105            | 20                 | 4                    | 1                   | 130                      | 247                         | -117                     |
| 2018-2019 | 0            | 1                | -1                     | 134            | 0                  | 0                    | 1                   | 135                      | 207                         | -72                      |
| 2019-2020 | 0            | 5                | -5                     | 106            | 0                  | 0                    | 3                   | 109                      | 292                         | -183                     |
| 2020-2021 | 0            | 0                | 0                      | 145            | 0                  | 6                    | 5                   | 156                      | 201                         | -45                      |
| Average   | 0            | 1                | -1                     | 137            | 4                  | 2                    | 2                   | 146                      | 252                         | -106                     |